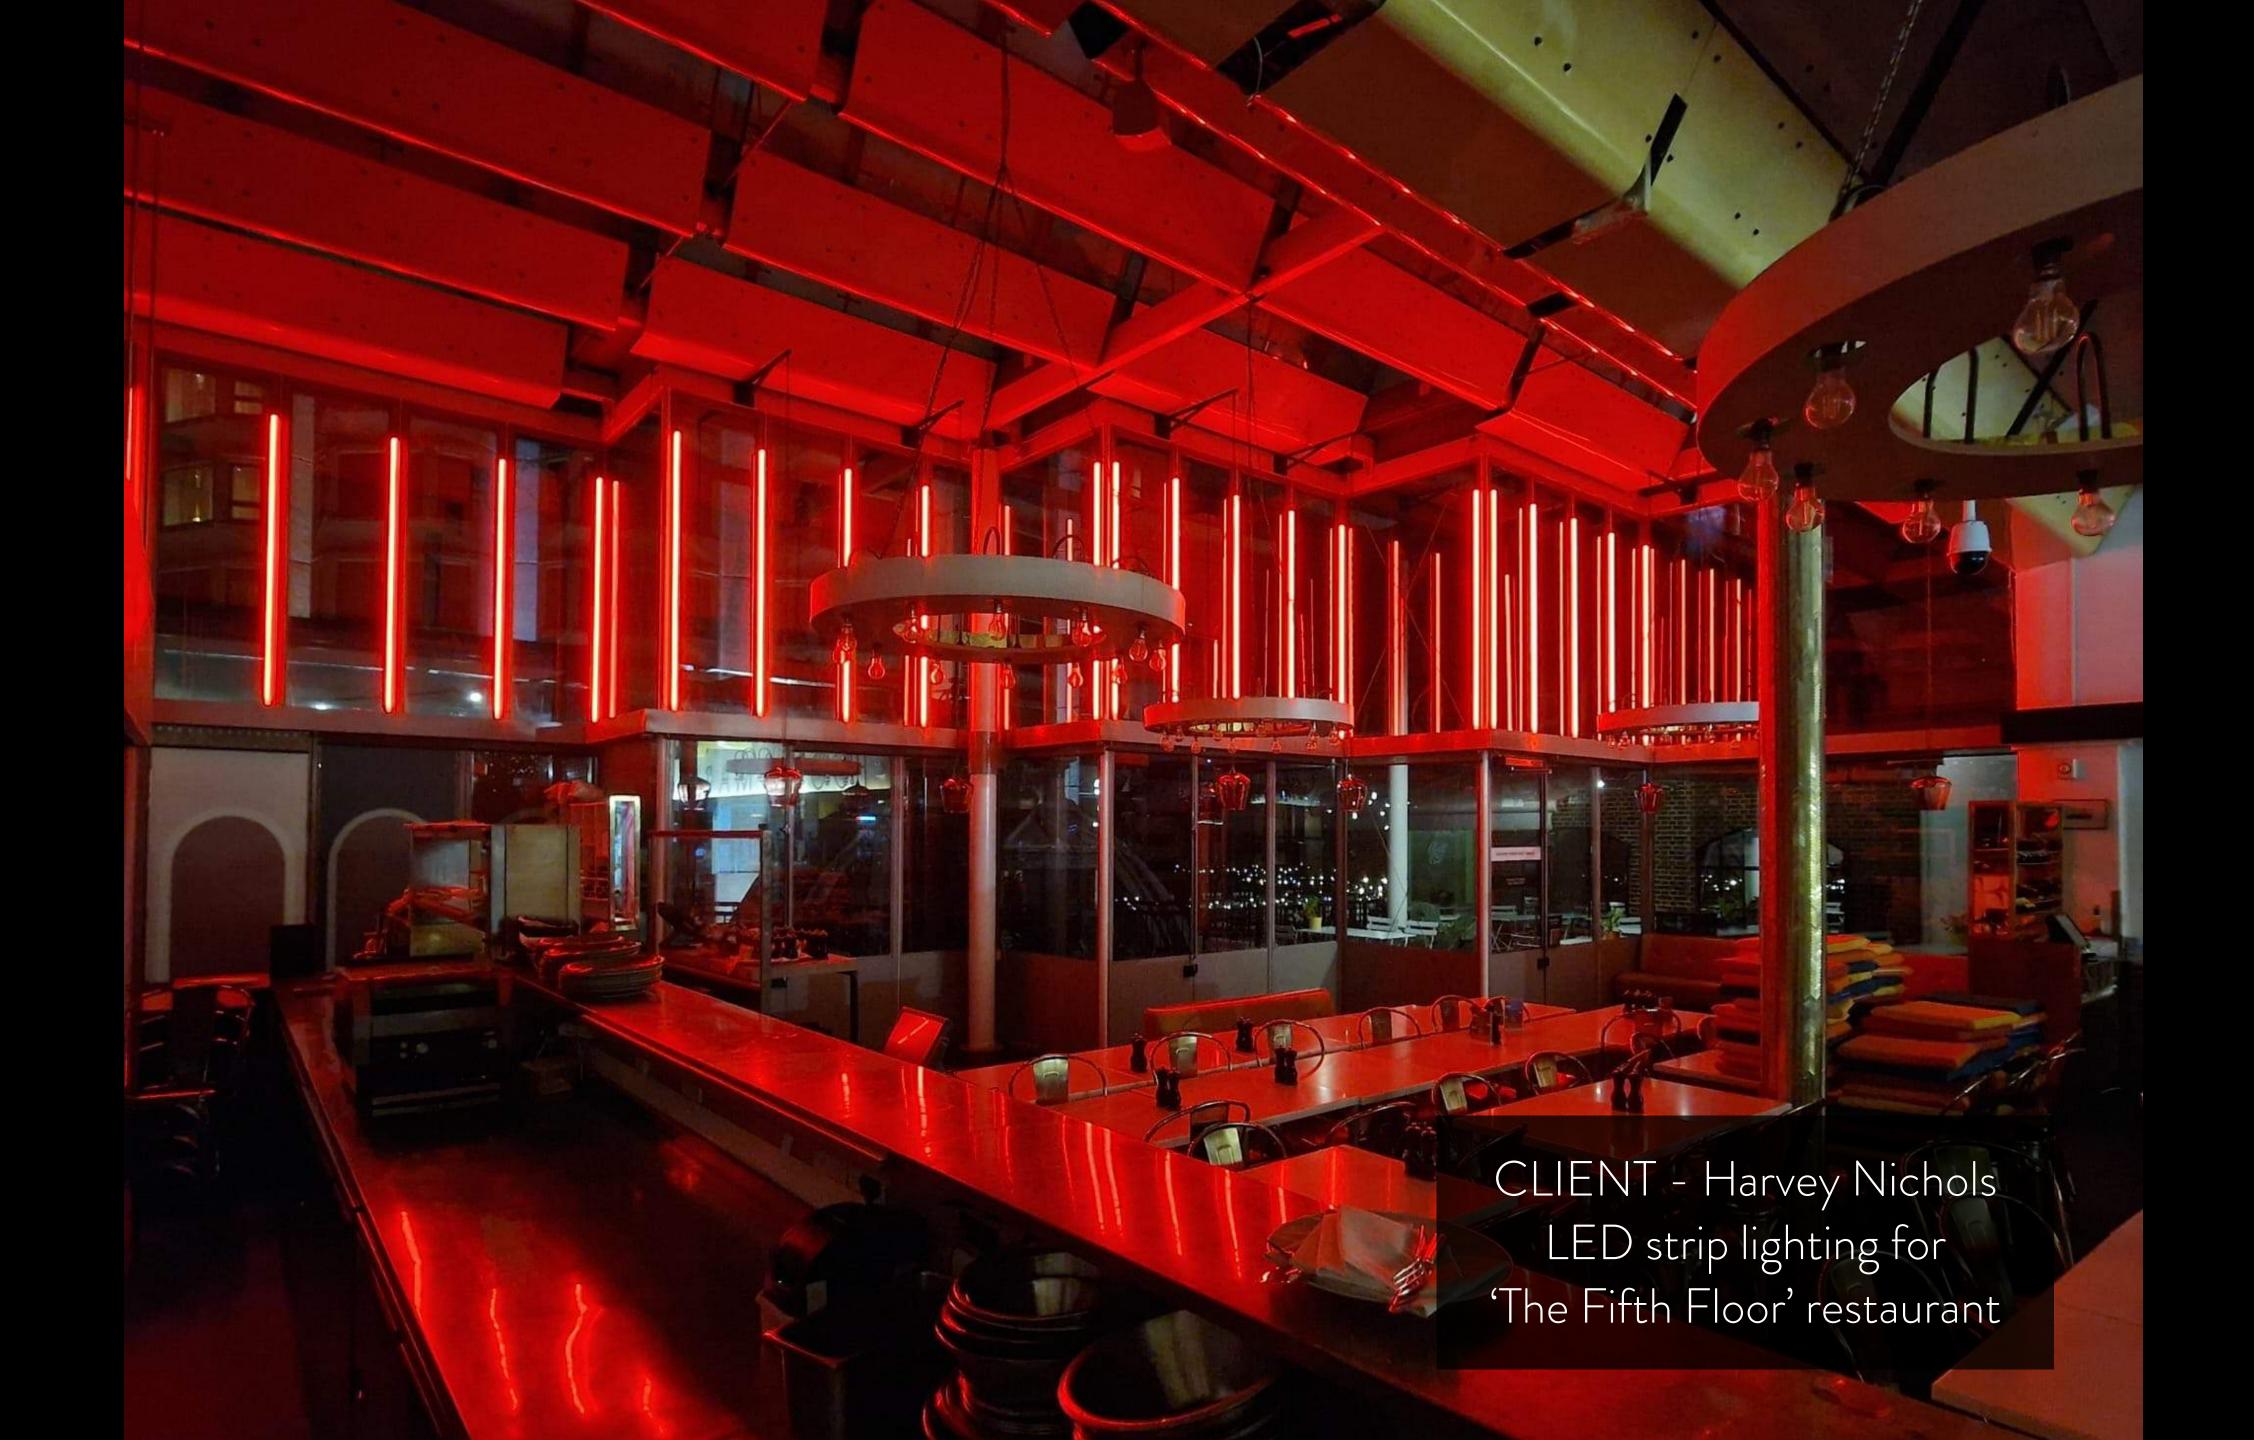

## Retail, VM, Brands & Agencies

Coca-Cola

Harvey Nichols

Meta / Facebook

Google

Soho House Group

Dior

Selfridges

### Head of Visual Display Harvey Nichols

It was vital that we worked with a company that produced high quality work and could turn things round very quickly.

Carousel Lights fit the bill perfectly.