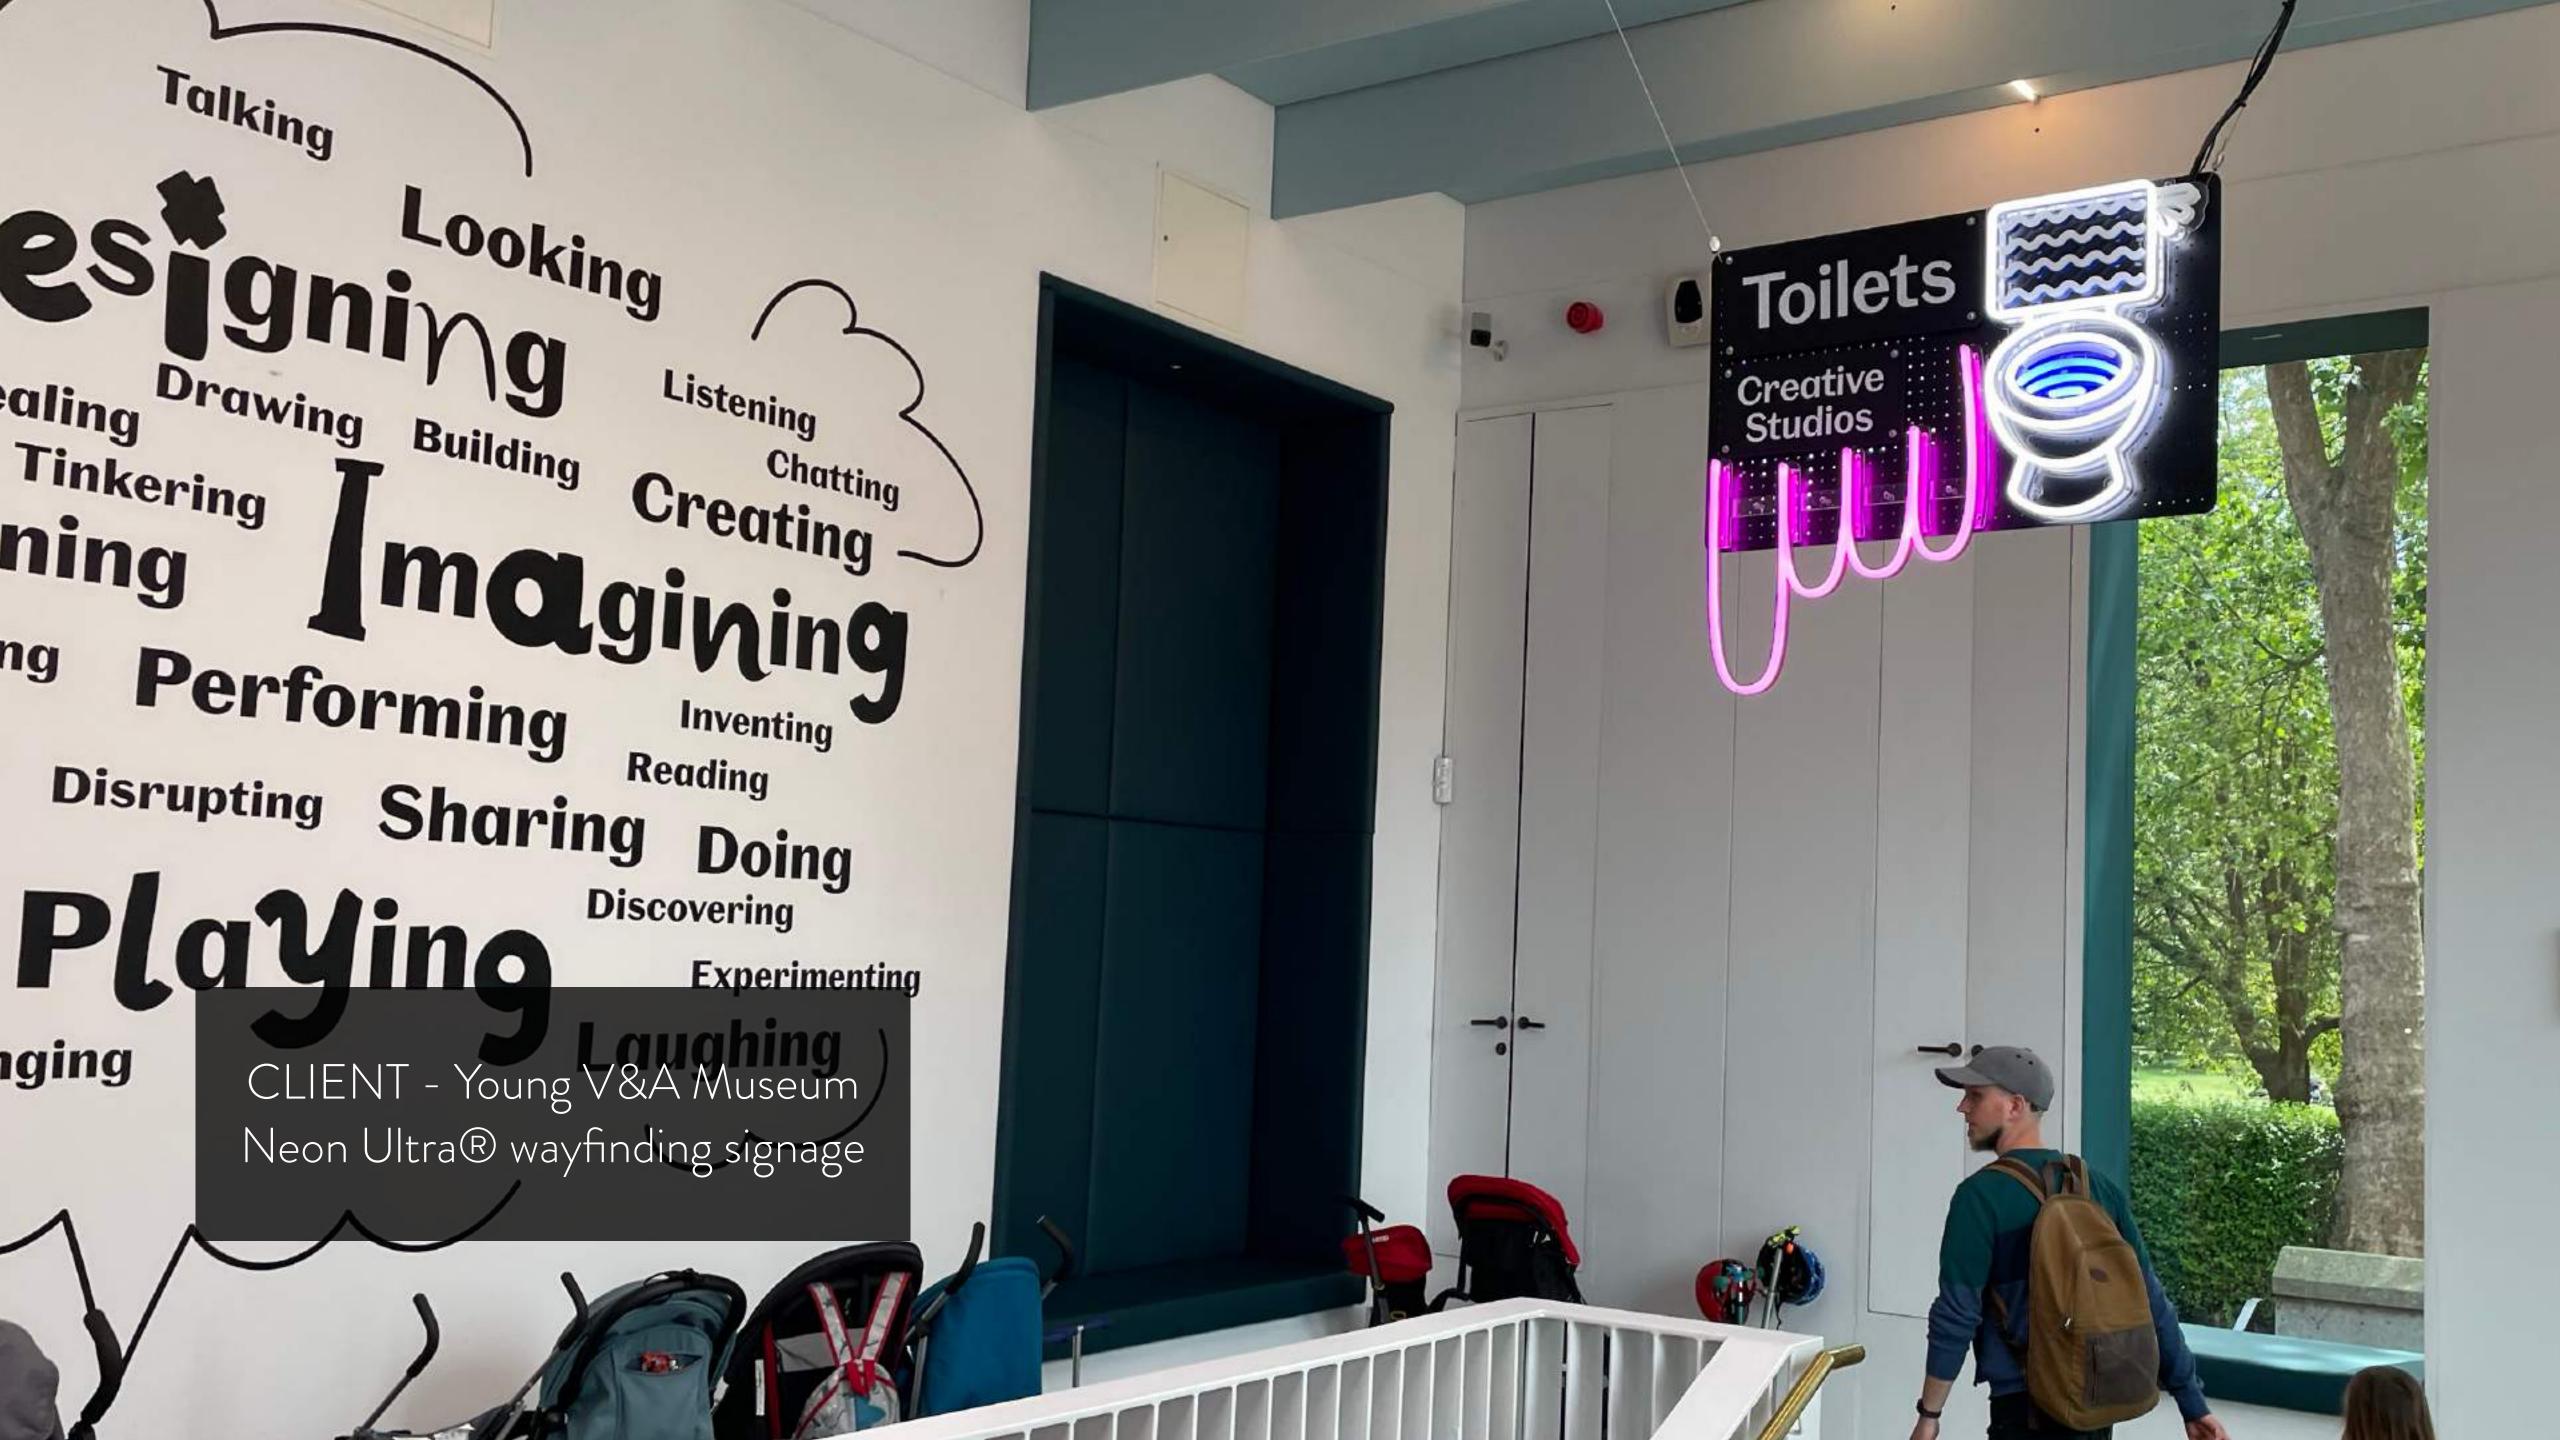

## a small selection of our work

CLIENT - SOHO HOUSE

Electric Cinema neon in

powder coated trough lettering