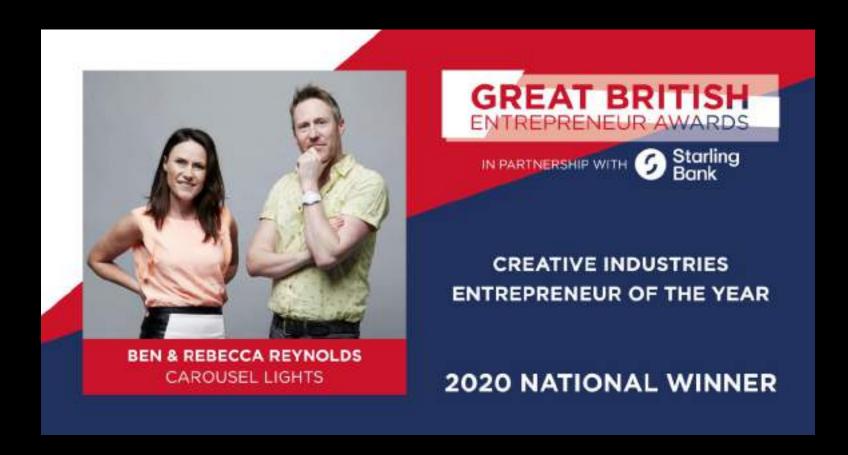

### We've won some famous awards

No. 10 Downing Street publicly thanked Carousel Lights at a live televised press briefing, alongside Dyson and Brewdog, for our efforts to support the NHS during the coronavirus pandemic.