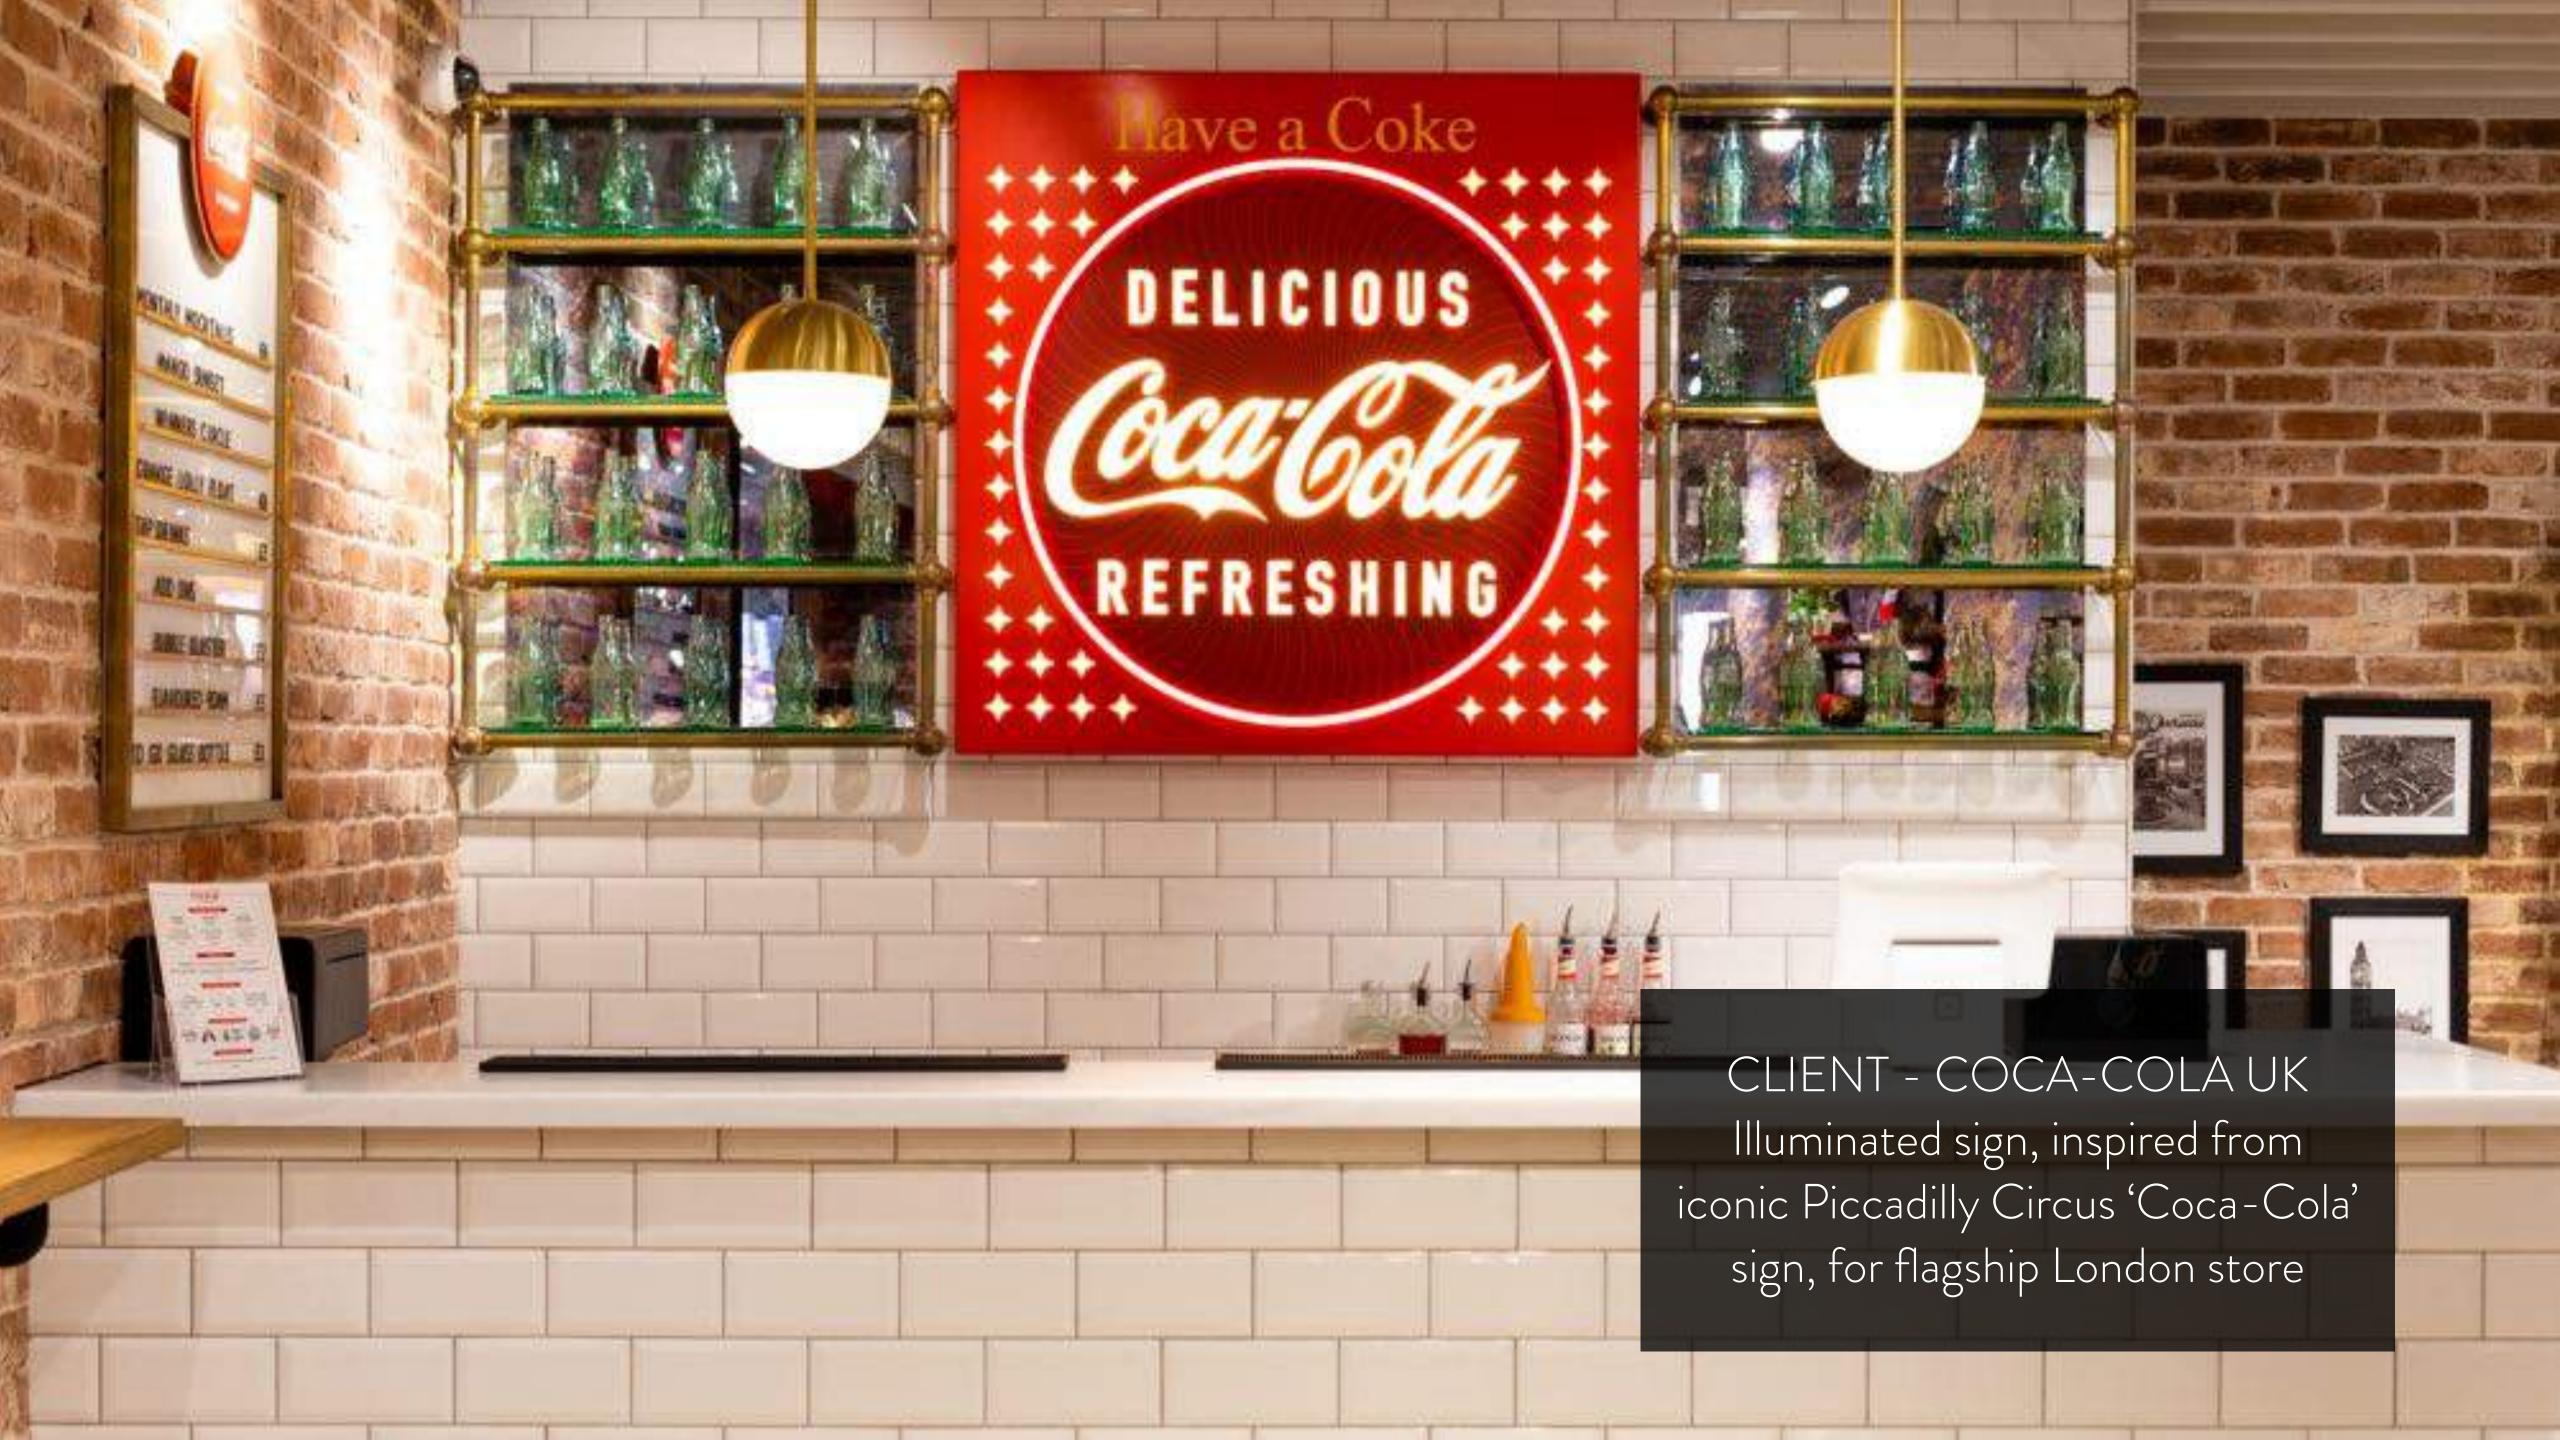

## a small selection of our work

CLIENT - SOHO HOUSE

Electric Cinema neon in

powder coated trough lettering