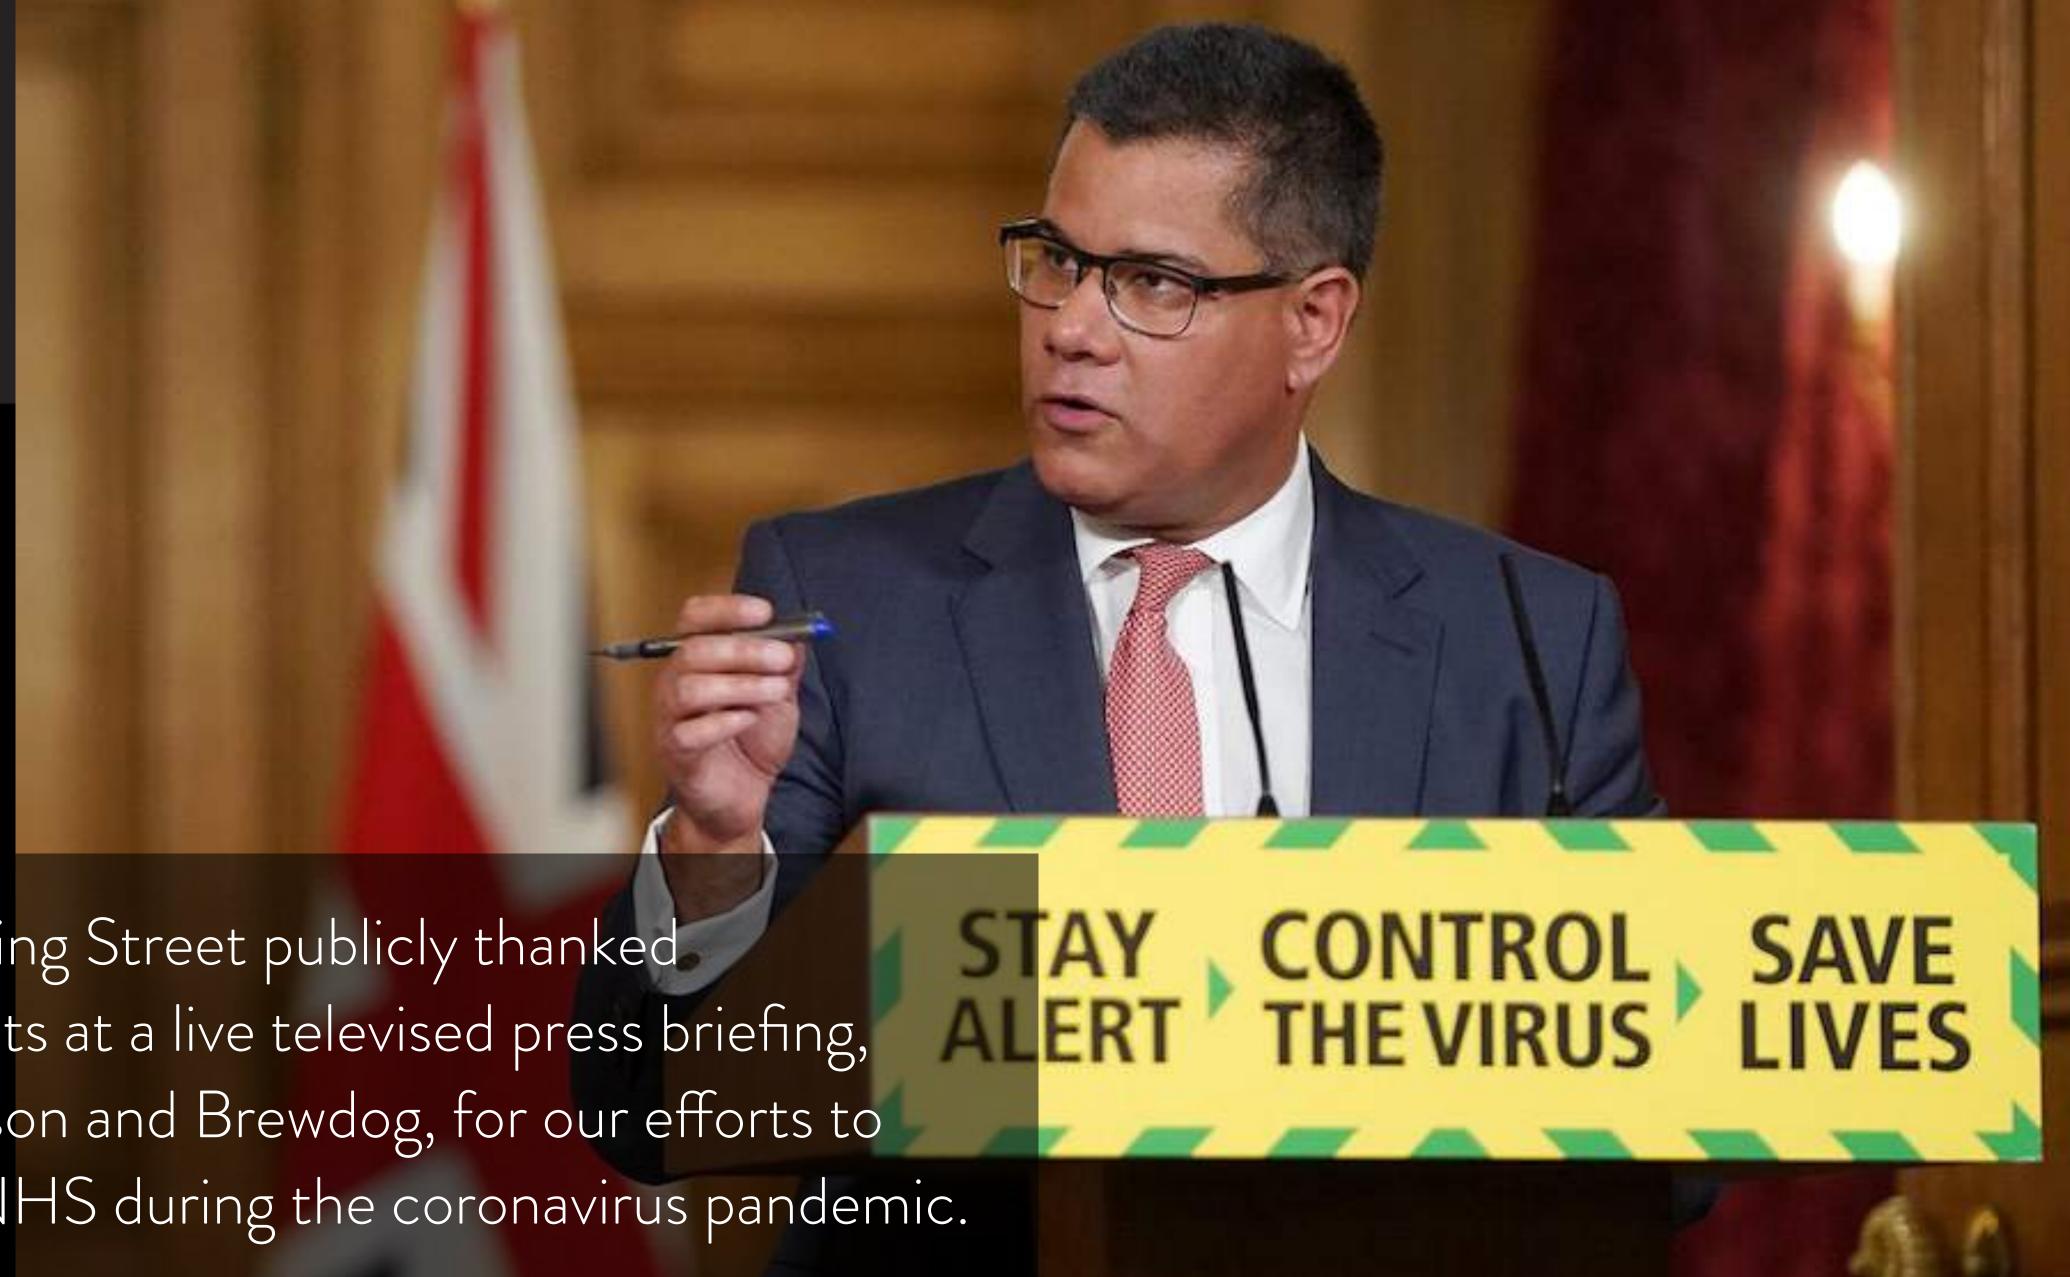

### We've won some famous awards

No. 10 Downing Street publicly thanked Carousel Lights at a live televised press briefing, alongside Dyson and Brewdog, for our efforts to support the NHS during the coronavirus pandemic.