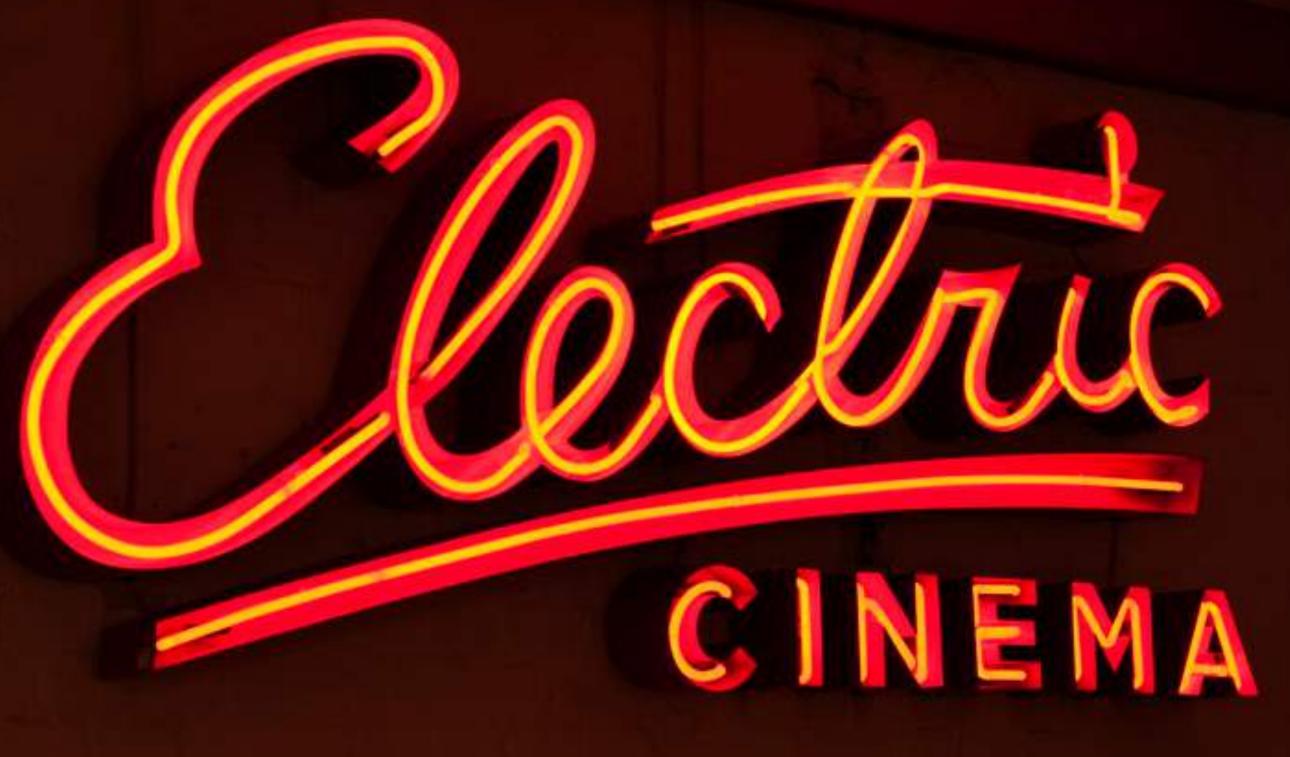

## a small selection of our work

CLIENT - SOHO HOUSE

Electric Cinema neon in

powder coated trough lettering