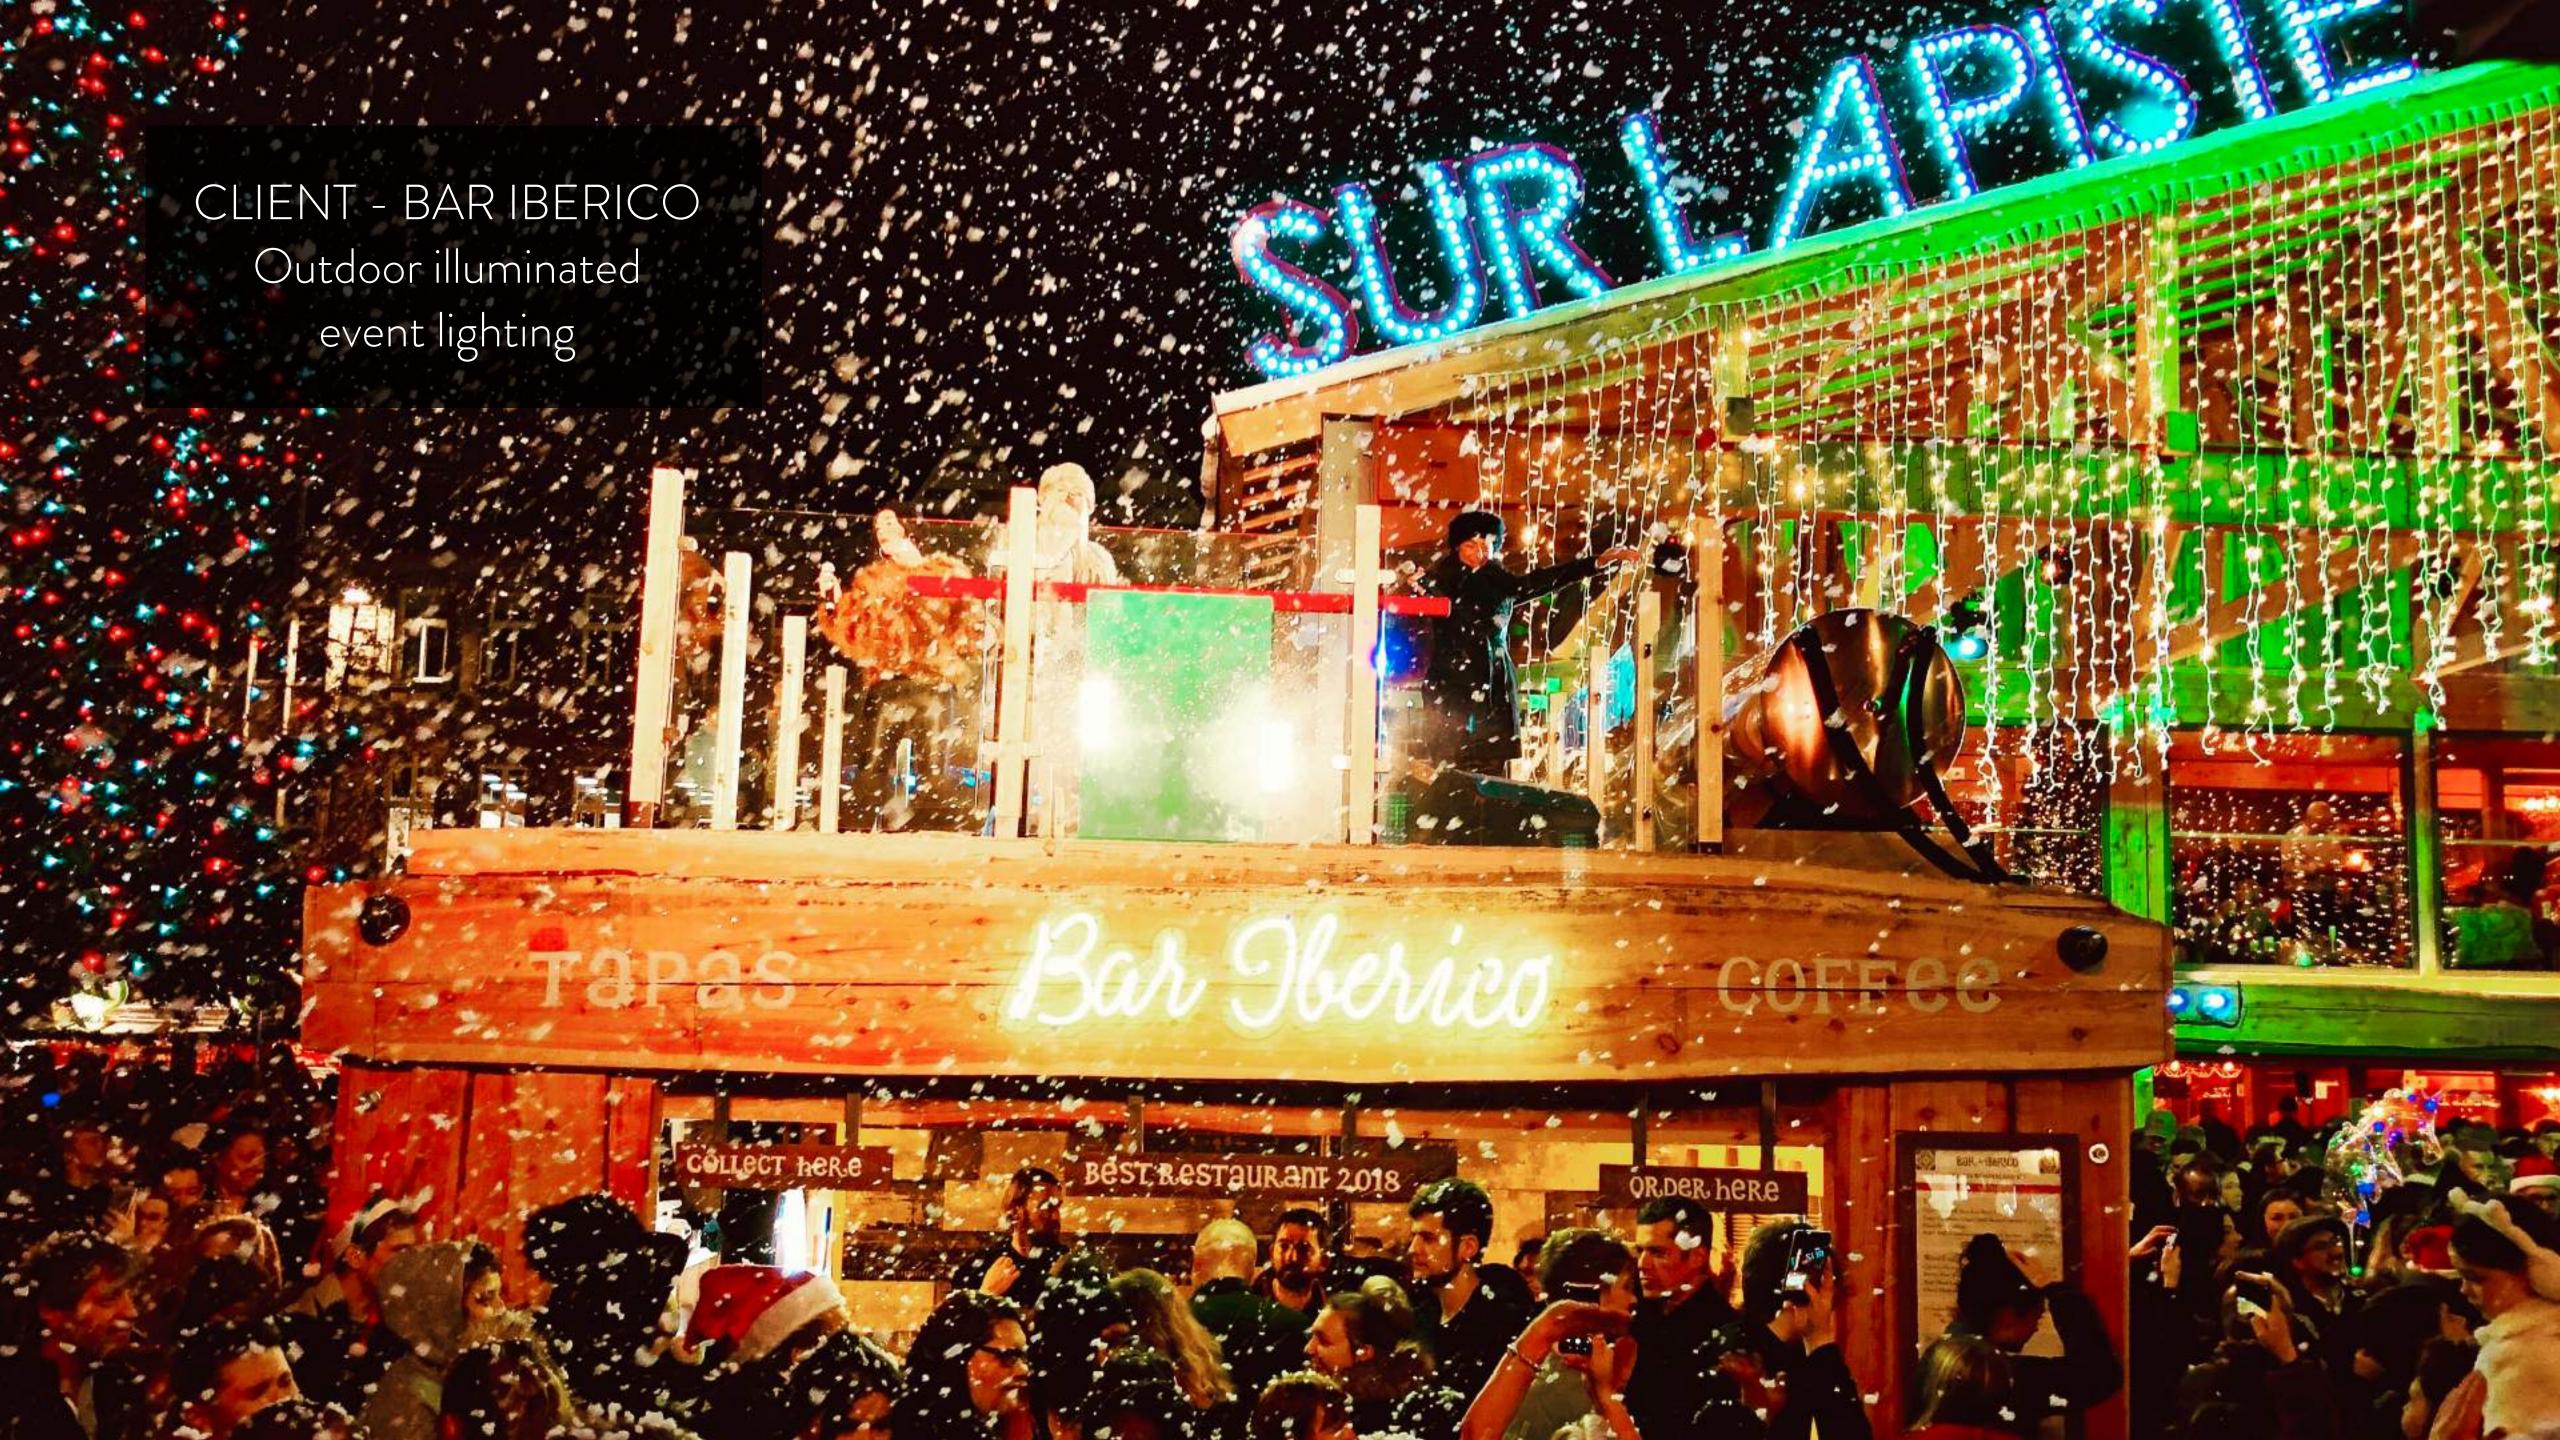

## a small selection of our work

CLIENT - SOHO HOUSE

Electric Cinema neon in

powder coated trough lettering