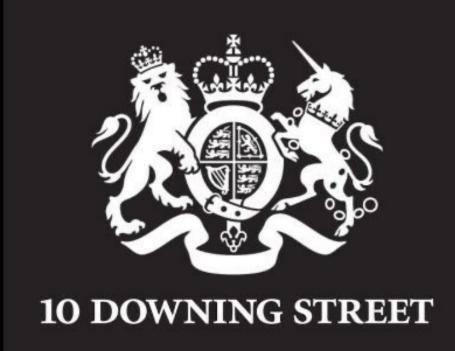

## We've won some famous awards

No. 10 Downing Street publicly thanked Carousel Lights at a live televised press briefing, alongside Dyson and Brewdog, for our efforts to support the NHS during the coronavirus pandemic.