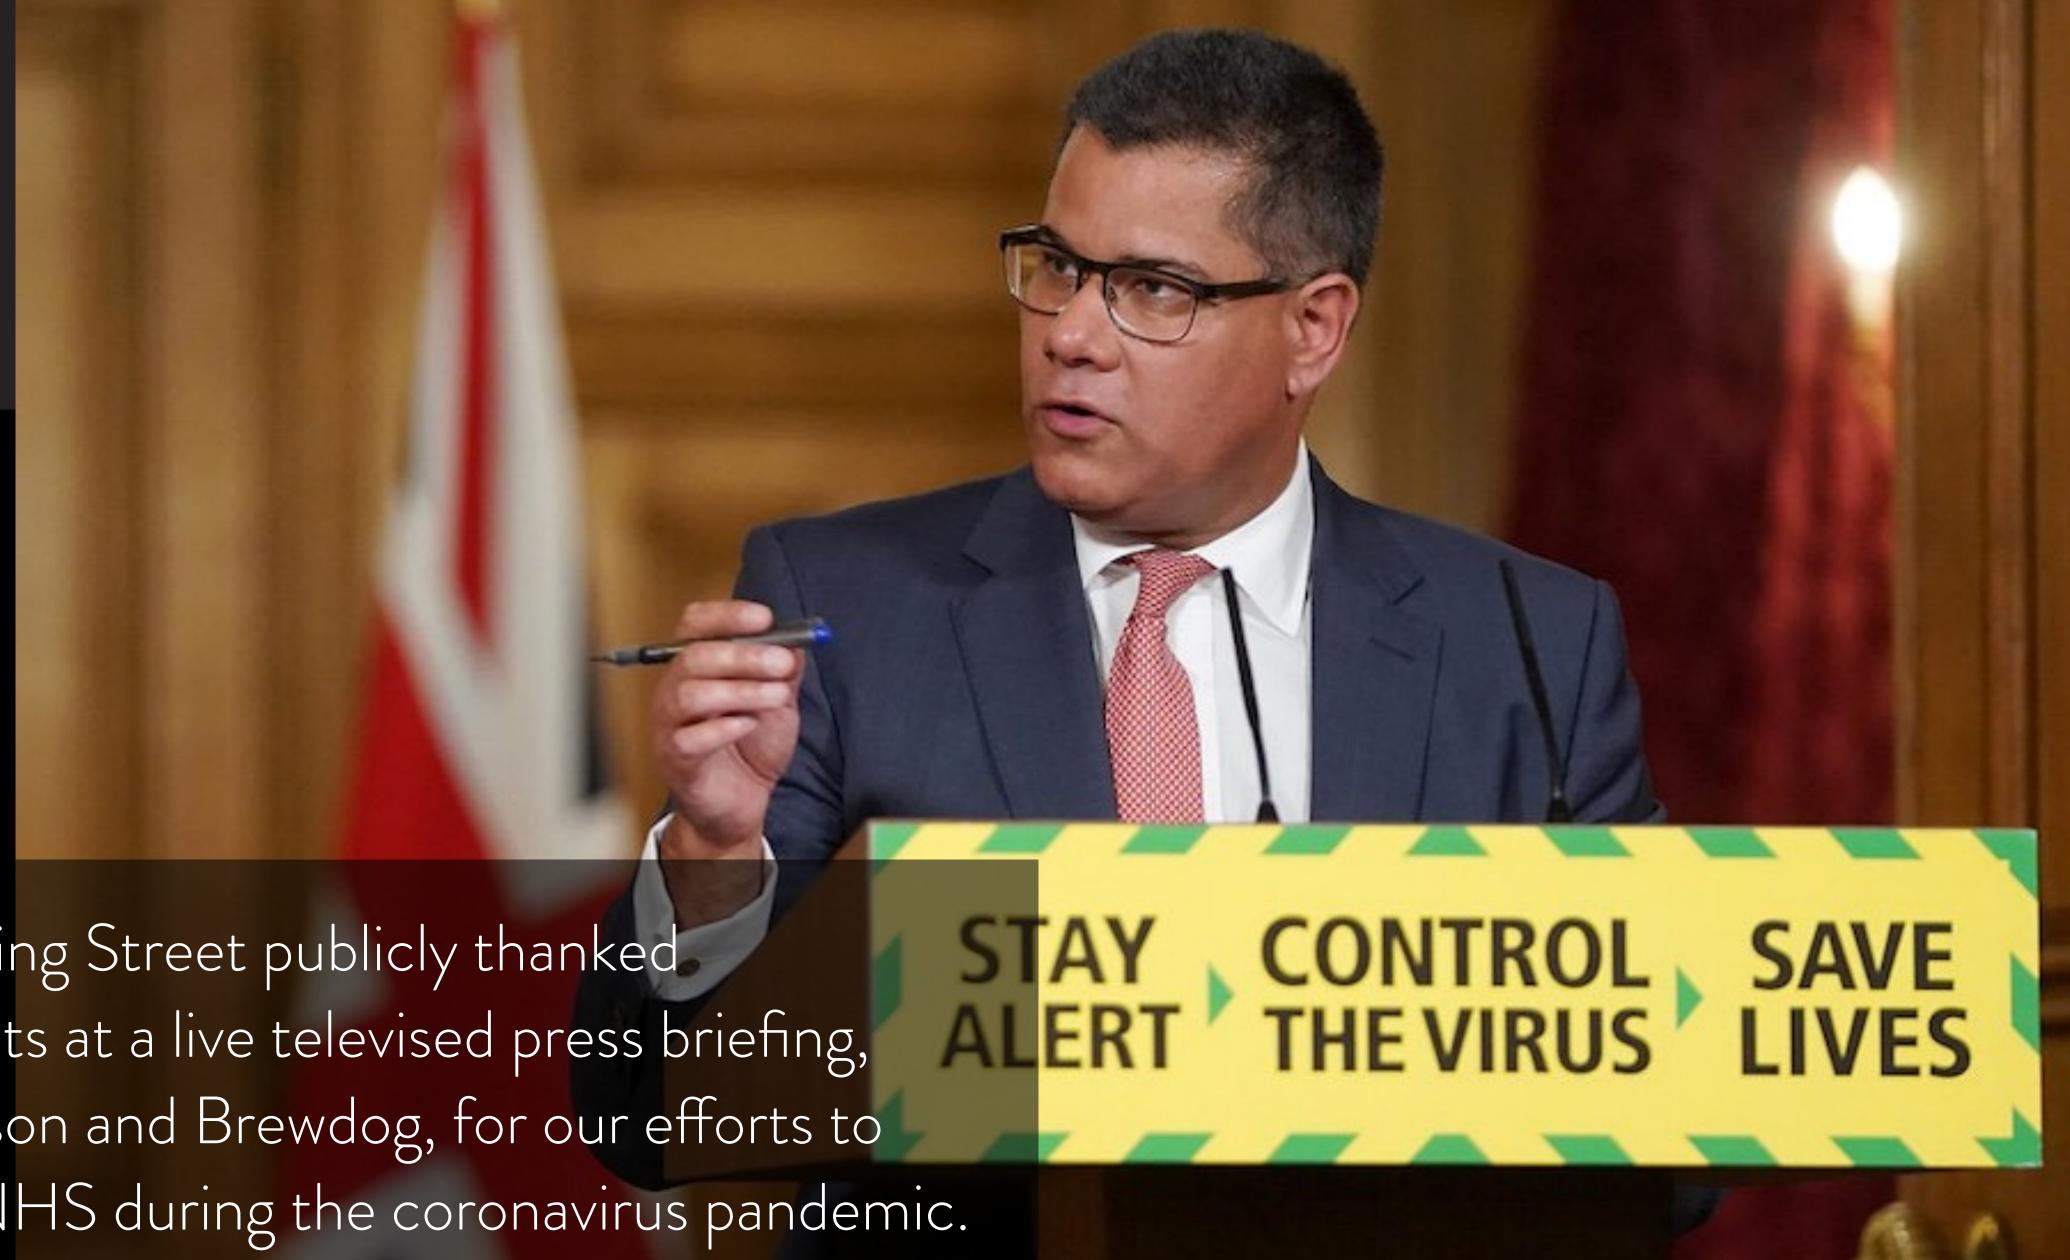

## We've won some famous awards

No. 10 Downing Street publicly thanked Carousel Lights at a live televised press briefing, alongside Dyson and Brewdog, for our efforts to support the NHS during the coronavirus pandemic.