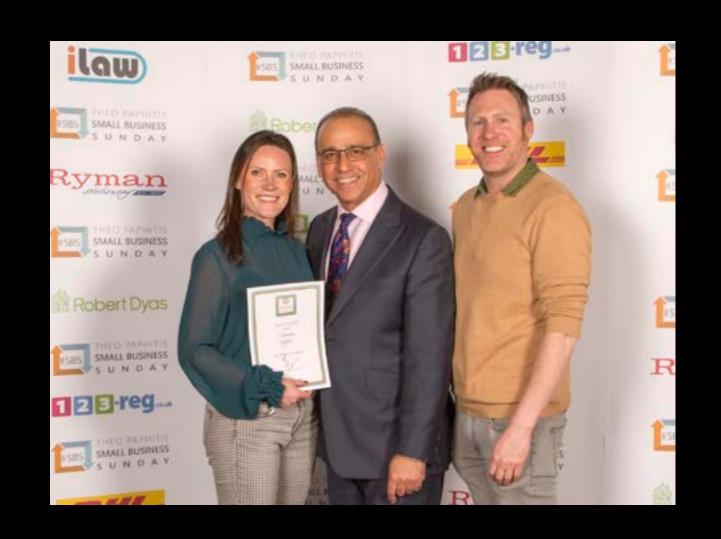

## We've won some famous awards

No. 10 Downing Street publicly thanked Carousel Lights at a live televised press briefing, alongside Dyson and Brewdog, for our efforts to support the NHS during the coronavirus pandemic.