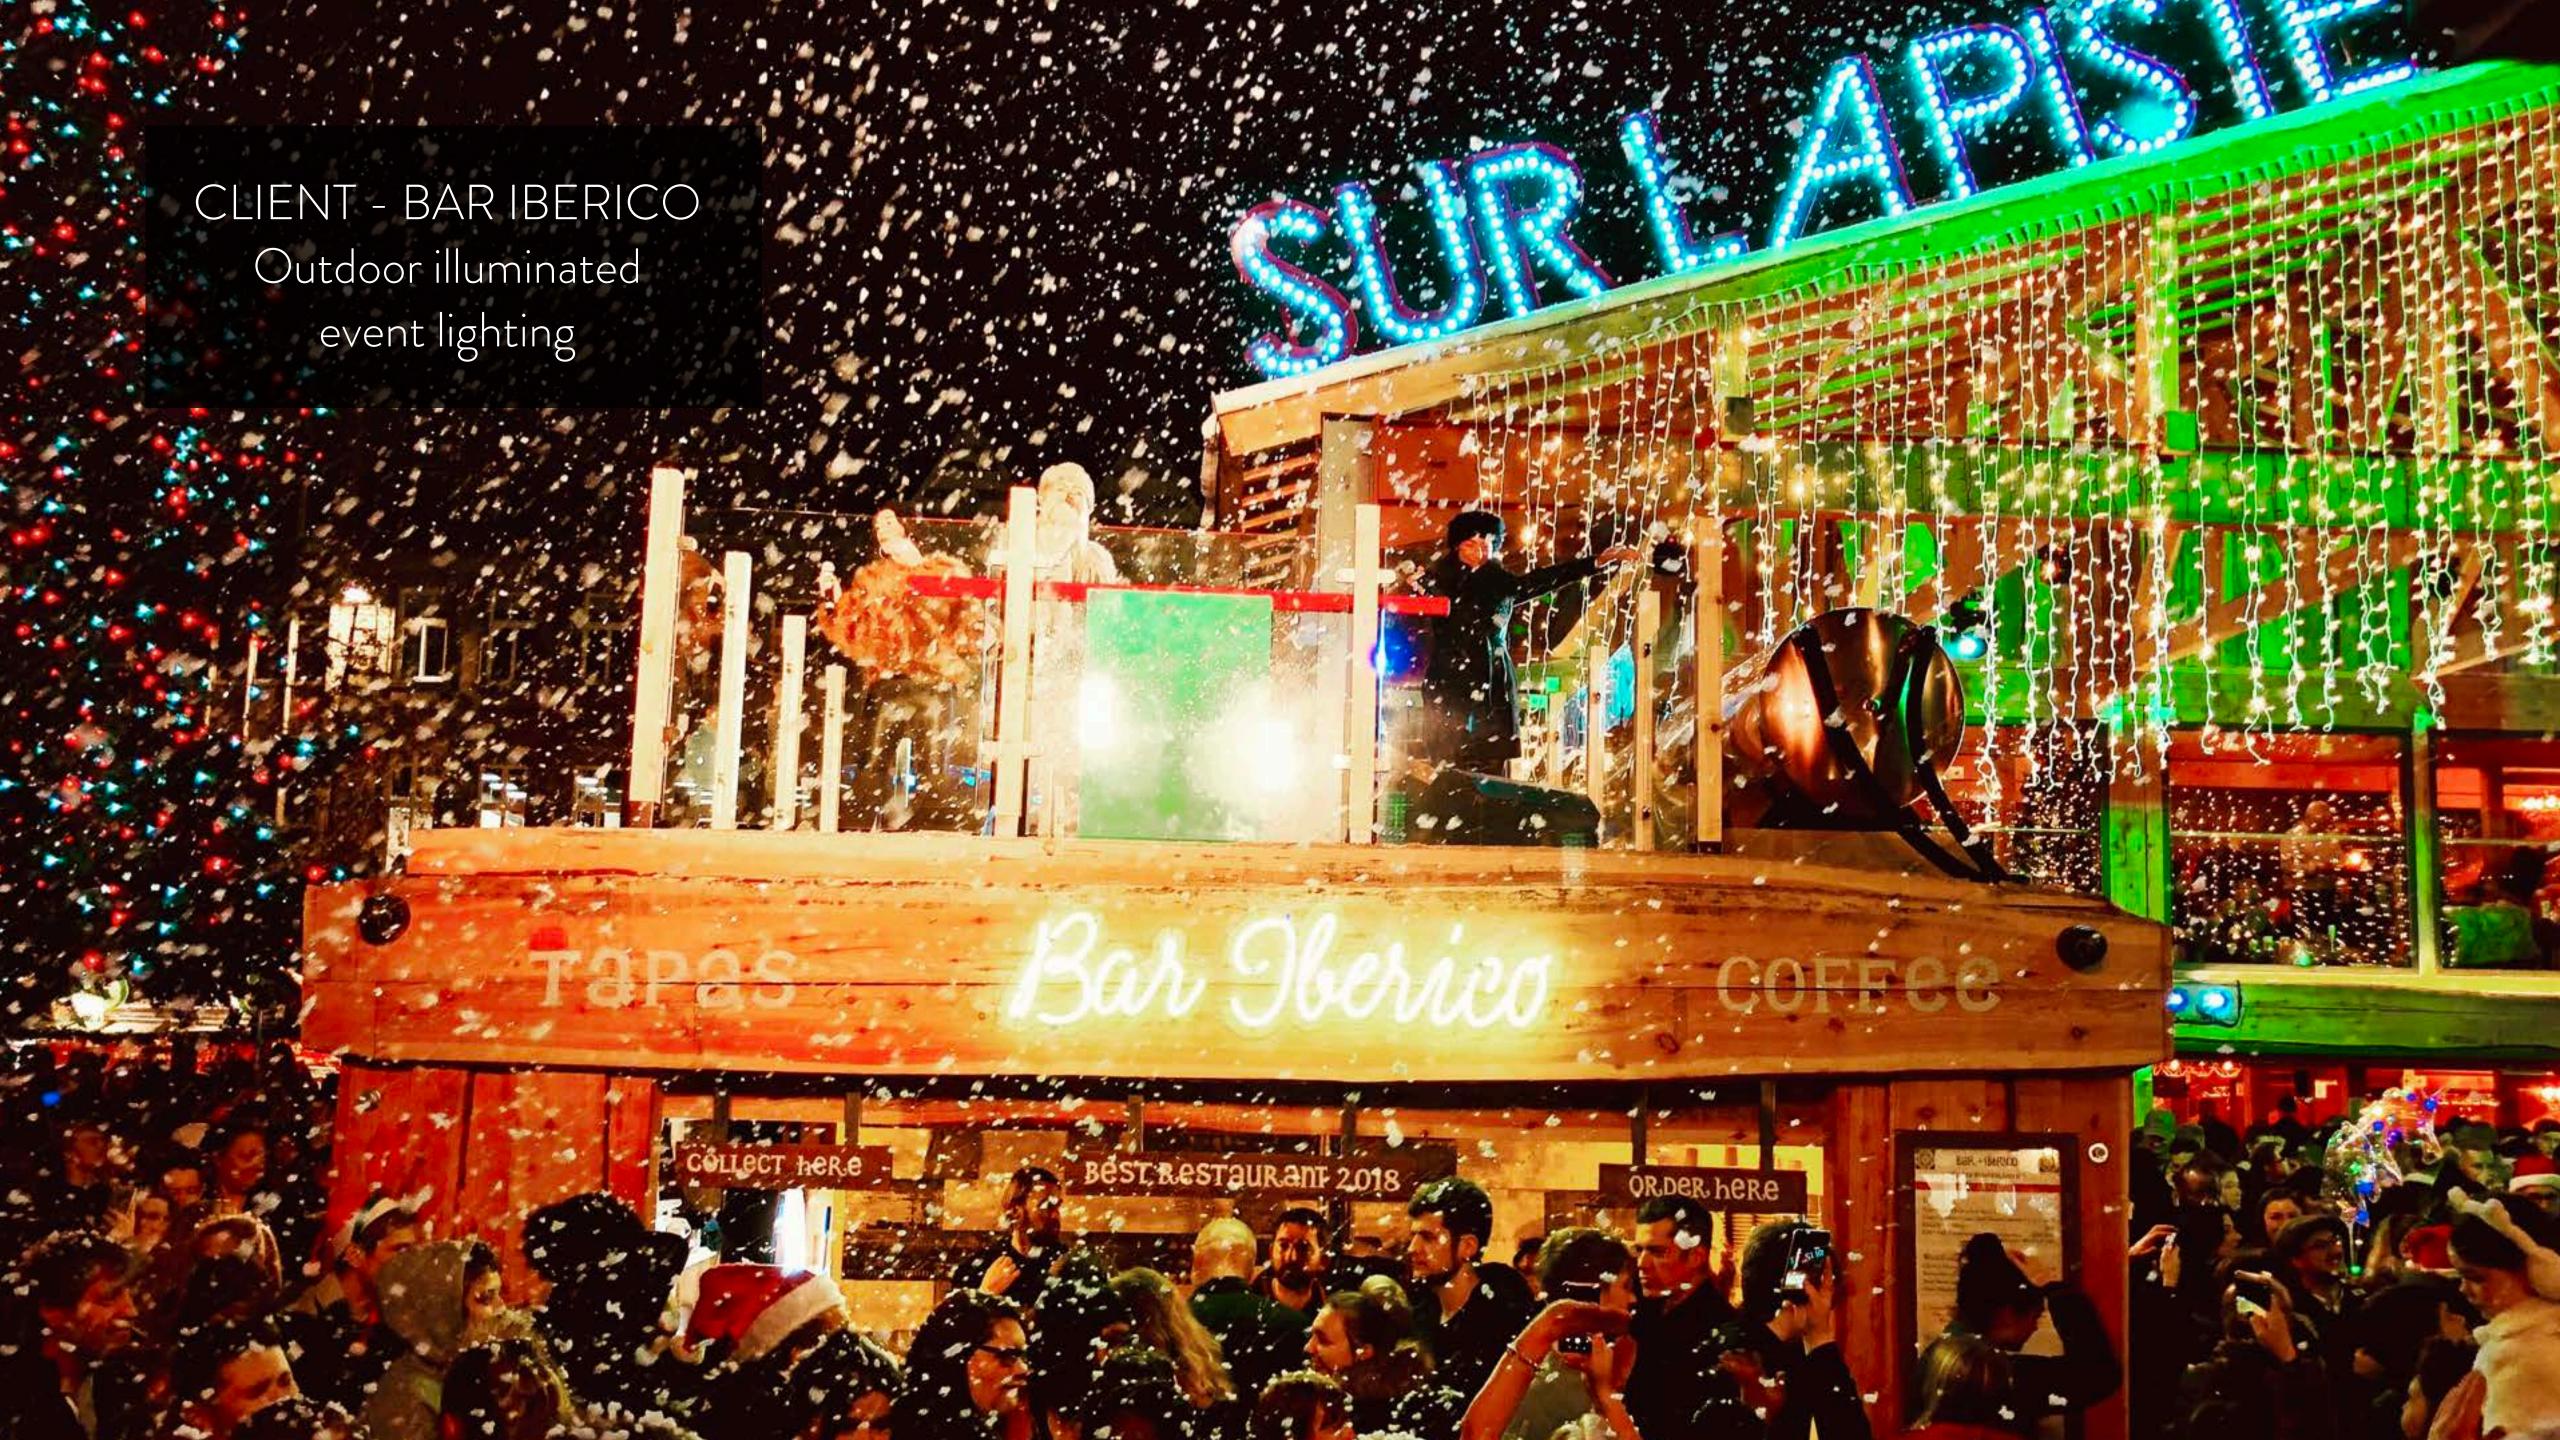

ation that's far better than we could ever have imagined.

Everyone's been so professional and helpful every step of the way!"

## Singer Sophie Ellis-Bextor

The light looks INCREDIBLE! We are so happy with it and I really appreciate how beautifully made it is.

Sophie x

## You may have seen us in the press



FINANCIAL TIMES



The Telegraph

COSMOPOLITAN

**SUNDAY EXPRESS** 

theguardian houzz



BBC RADIO **SURREY** 









## We've won some famous awards











No. 10 Downing Street publicly thanked Carousel Lights at a live televised press briefing, alongside Dyson and Brewdog, for our efforts to support the NHS during the coronavirus pandemic.



# a small selection of our work



CLIENT - SOHO HOUSE

Electric Cinema neon in

powder coated trough lettering

# CINEMA